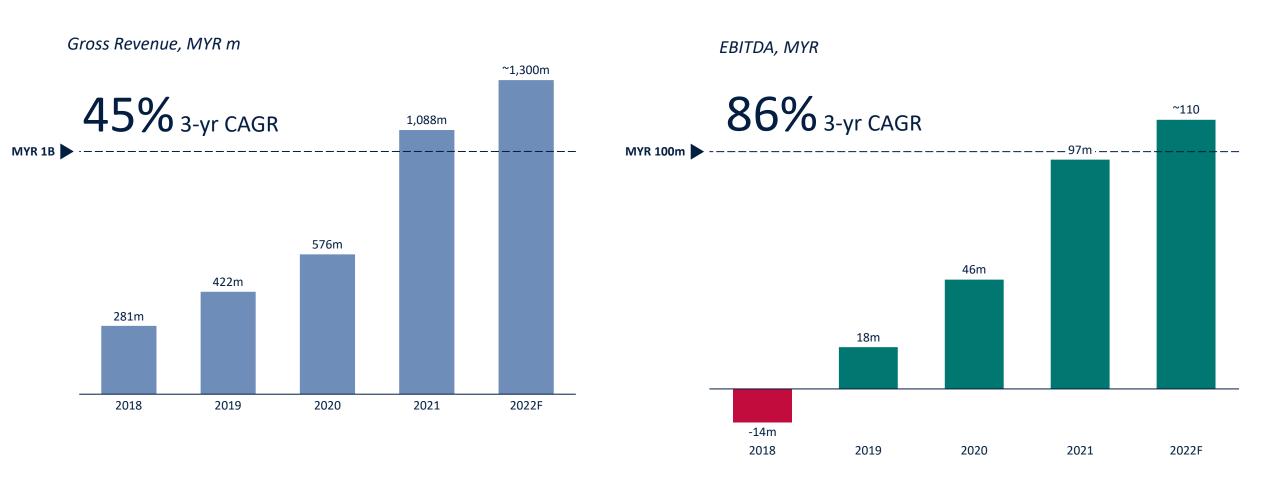

# **REVENUE AND PROFIT INCREASING**

Crossed MYR 1B Gross Revenue and MYR 100m in EBITDA with a historic 57% CAGR 2018 – 2021, as we are able to capture the value we create at the clients