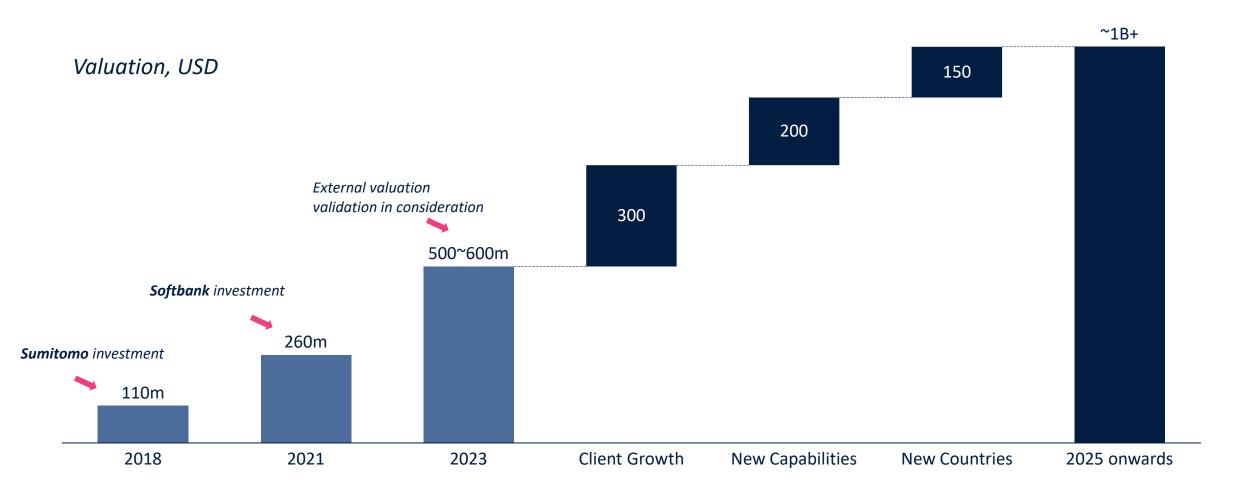

# **FURTHER GROWTH MODEL**

Medium Term Target – "Sustainable and profitable unicorn"

# **Country Expansion / M&A**

Entry into key markets in Asia (India and Japan) through M&A

### **Client Growth**

Capturing further scope in each client leveraging economies of scope

# **Capability Expansion**

Expansion into Technology Services and Content with nearshore capabilities

# **VALUE BUILD UP IN NEXT 3 YEARS**